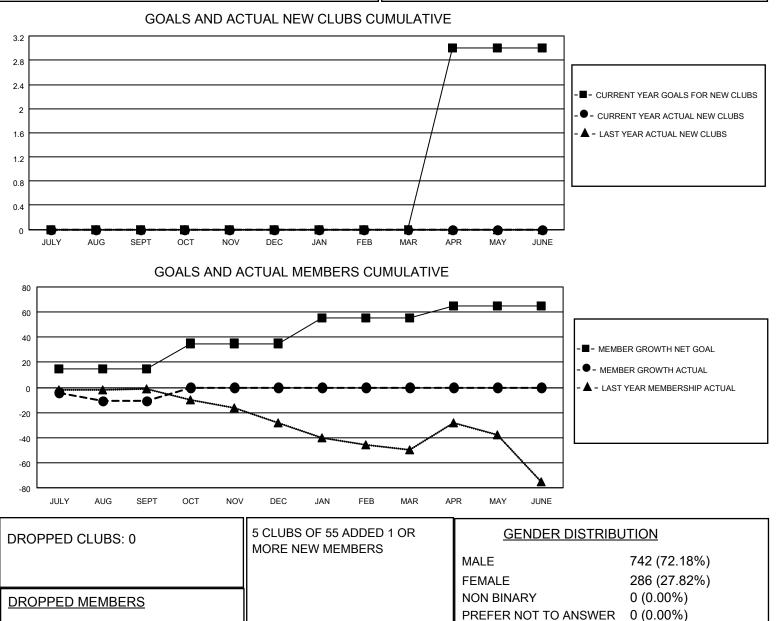

## LOCATION SASKATCHEWAN

**District 5 SKN** 

Results as of: 9/30/2022

| Clubs                 |               |           |               | Members               |                          |                         |                                                    |
|-----------------------|---------------|-----------|---------------|-----------------------|--------------------------|-------------------------|----------------------------------------------------|
| RESULTS FOR 2022-2023 |               |           |               | RESULTS FOR 2022-2023 |                          |                         |                                                    |
| QUARTER               | NEW CLUB GOAL | NEW CLUBS | DROPPED CLUBS | QUARTER               | EMBER GROWTH NET<br>GOAL | MEMBER GROWTH<br>ACTUAL | DROPPED<br>MEMBERS ACTUAL<br>(including transfers) |
| JULY/AUG/SEPT         | 0             | 0         | 0             | JULY/AUG/SEPT         | 15                       | 36                      | 23                                                 |
| OCT/NOV/DEC           | 0             | 0         | 0             | OCT/NOV/DEC           | 20                       | 0                       | 0                                                  |
| JAN/FEB/MAR           | 0             | 0         | 0             | JAN/FEB/MAR           | 20                       | 0                       | 0                                                  |
| APR/MAY/JUNE          | 3             | 0         | 0             | APR/MAY/JUNE          | 10                       | 0                       | 0                                                  |

CLICK HERE FOR CUMULATIVE

MEMBERSHIP DATA

4 0

19

23

218

111

TOTAL FAMILY UNIT MEMBERS